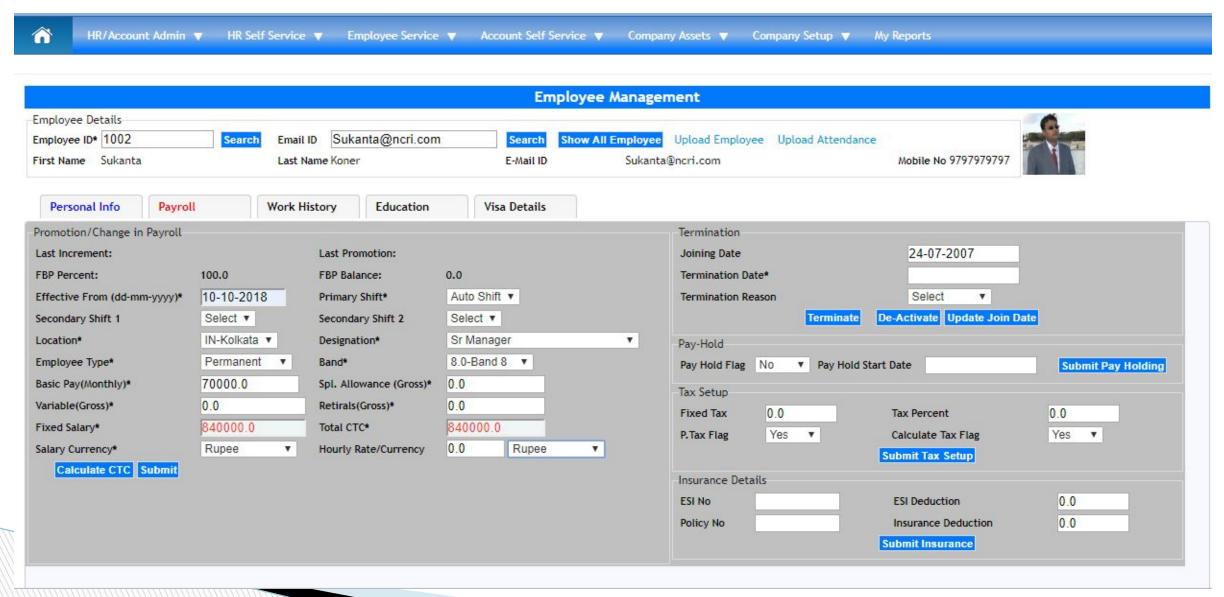

mer needs.

#### **Requirements:**

- Hardware Setup
- software Setup Enroll Employee and Register Fingerprint / Card
- Company Leave Setup
- Employee Setup Employee Shift
- Process Punching Details for
  - Late Arrival
  - Early Exit
  - Half Day / Full Day Absent Calculation
  - Auto Deduct Leaves
- Employee Leave Dashboard
  - Leave Balance
  - Request Leave / Approve Leave
- MIS Reports





### KrisKo Software Product – High Level Details



### **Software Setup**

- We ESSL Hardware Device
- We use e-Push Server From ESSL.
- We integrate our
   Attendance System and HR
   Payroll System with ESSL
   To generate customized
   Reports.



## Features of e-Push Server - Employee Setup



### Features of e-Push Server - Upload Employee To Device



## Attendance System – Employee Setup



### **Company Leave Type Setup**



- Setup Leave
- Credit Employee Leave
- Process Monthly Punching Details
- Auto Deduct Leaves

### **Employee Leave Dashboard**



## Request for Leave



### Reports

#### Employee Attendance

- 1. Date Wise Employee Attendance Current Month
- 2. Employee Wise Attendance Current Month
- 3. Monthly Employee Attendance Last Month
- 4. Monthly Employee Attendance Current Month
- 5. My Monthly Punching Details
- 6. My Previous Months Attendance
- 7. My Leave Balance
- 8. My Loss Of Pay
- 9. My Leave Details
- 10. Date Wise Absent Employee Current Month

#### MIS REPORT

- 1. All Employee Attendance Report
- 2. Employee Leave Details
- 3. Employee Leave Balance
- 4. Employee Loss Of Pay
- 5. Employee Wise Attendance Report



Your Reports

Monthly Employee