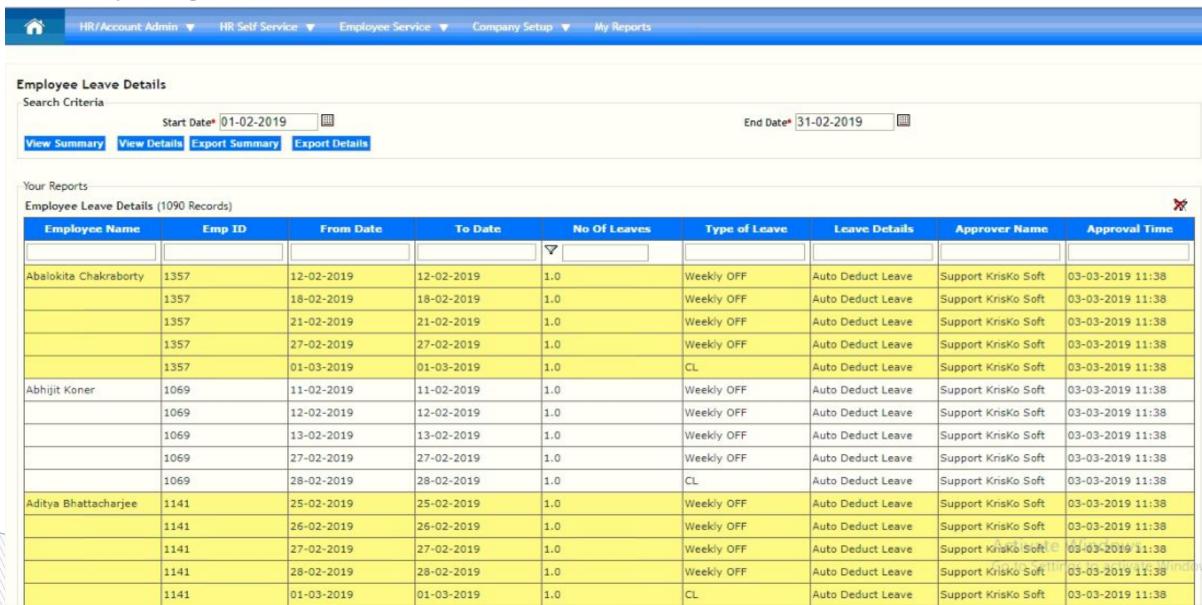

#### MIS REPORT

- 1. All Employee Attendance Report
- 2. Employee Leave Details
- 3. Employee Leave Balance
- 4. Employee Loss Of Pay
- 5. Employee Wise Attendance Report

Your Reports

Monthly Employee Attendance Last Month (219 Records)

## **Employee Leave Details**