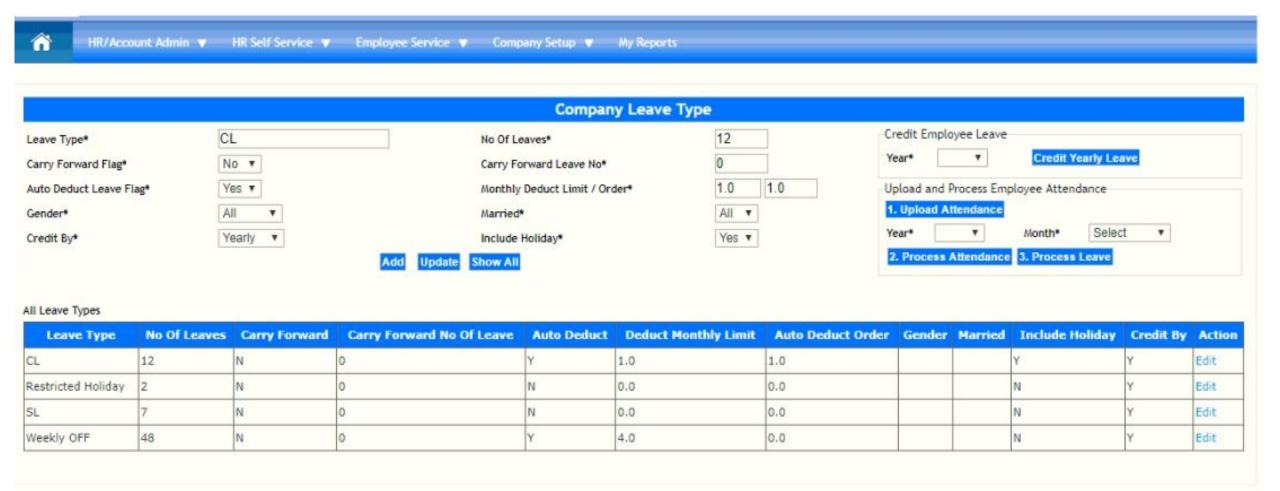

### **Company Leave Type Setup**

- Setup Leave
- Credit Employee Leave
- Process Monthly Punching Details
- Auto Deduct Leaves