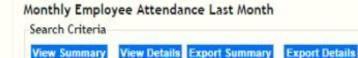

#### MIS REPORT

- 1. All Employee Attendance Report
- 2. Employee Leave Details
- 3. Employee Leave Balance
- 4. Employee Loss Of Pay
- 5. Employee Wise Attendance Report

Your Reports

Monthly Employee Attendance Last Month (219 Records)

| Employee NO | Employee Name          | Days Attended | Average HH:MM |
|-------------|------------------------|---------------|---------------|
|             |                        | <b>▽</b>      |               |
| 1002        | Sukanta Koner          | 7             | 0:0           |
| 1007        | Chinmoy Kr Bose        | 6             | 1:34          |
| 1023        | Soumen Das             | 16            | 3:29          |
| 1028        | Bhatkadas Paul         | 24            | 7:54          |
| 1031        | Mousumi Bhattacharyya  | 24            | 8:1           |
| 1032        | Subrata Das            | 25            | 8:17          |
| 1033        | Anita Dutta            | 24            | 8:22          |
| 1035        | Tryambak Raha          | 26            | 7:25          |
| 1036        | Subhajyoti Chakraborty | 24            | 9:13          |
| 1038        | Kalyani Chakraborty    | 24            | 8:35          |
| 1039        | Asit Garai             | 24            | 9:46          |
| 1040        | Moli Saha              | 25            | 6:58          |

### All Employee Attendance Reports