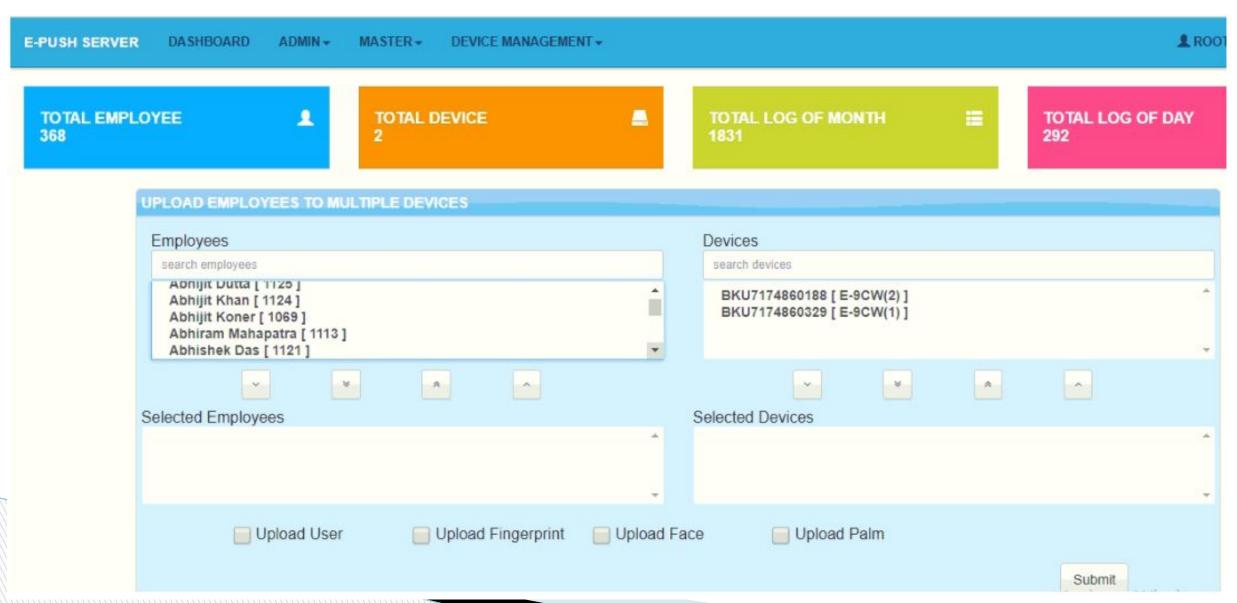

. We customize our product based on Customer needs.

#### **Requirements:**

- Hardware Setup
- software Setup Enroll Employee and Register Fingerprint / Card
- Company Leave Setup
- Employee Setup Employee Shift
- Process Punching Details for
  - Late Arrival
  - Early Exit
  - Half Day / Full Day Absent Calculation
  - Auto Deduct Leaves
- Employee Leave Dashboard
  - Leave Balance
  - Request Leave / Approve Leave
- MIS Reports





### KrisKo Software Product – High Level Details



### **Software Setup**

- We ESSL Hardware Device
- We use e-Push Server From ESSL.
- We integrate our
   Attendance System and HR
   Payroll System with ESSL
   To generate customized
   Reports.



## Features of e-Push Server - Employee Setup



### Features of e-Push Server - Upload Employee To Device



## Attendance System – Employee Setup



### **Company Leave Type Setup**



- Setup Leave
- Credit Employee Leave
- Process Monthly Punching Details
- Auto Deduct Leaves

### **Employee Leave Dashboard**



## Request for Leave



### Reports

#### Employee Attendance

- 1. Date Wise Employee Attendance Current Month
- 2. Employee Wise Attendance Current Month
- 3. Monthly Employee Attendance Last Month
- 4. Monthly Employee Attendance Current Month
- 5. My Monthly Punching Details
- 6. My Previous Months Attendance
- 7. My Leave Balance
- 8. My Loss Of Pay
- 9. My Leave Details
- 10. Date Wise Absent Employee Current Month

#### MIS REPORT

- 1. All Employee Attendance Report
- 2. Employee Leave Details
- 3. Employee Leave Balance
- 4. Employee Loss Of Pay
- 5. Employee Wise Attendance