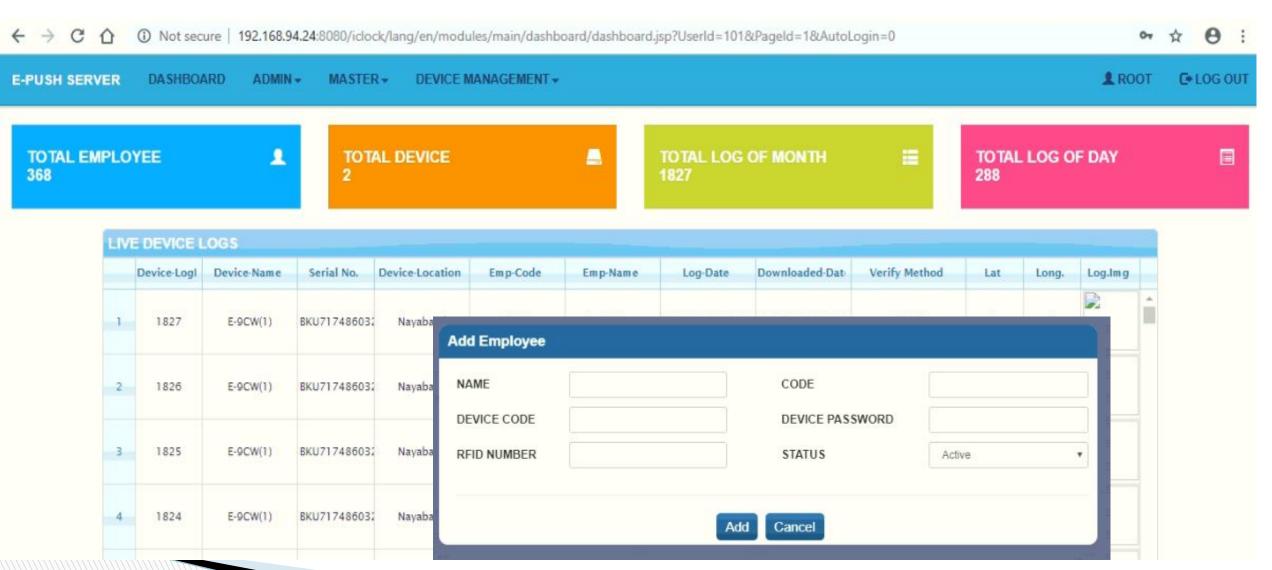

0 Years of Software experience. We believe in quality product. We customize our product based on Customer needs.

#### **Requirements:**

- Hardware Setup
- software Setup Enroll Employee and Register Fingerprint / Card
- Company Leave Setup
- Employee Setup Employee Shift
- Process Punching Details for
  - Late Arrival
  - Early Exit
  - Half Day / Full Day Absent Calculation
  - Auto Deduct Leaves
- Employee Leave Dashboard
  - Leave Balance
  - Request Leave / Approve Leave
- MIS Reports





### KrisKo Software Product – High Level Details



### **Software Setup**

- We ESSL Hardware Device
- We use e-Push Server From ESSL.
- We integrate our
   Attendance System and HR
   Payroll System with ESSL
   To generate customized
   Reports.



## Features of e-Push Server - Employee Setup



### Features of e-Push Server - Upload Employee To Device



## Attendance System – Employee Setup



### **Company Leave Type Setup**



- Setup Leave
- Credit Employee Leave
- Process Monthly Punching Details
- Auto Deduct Leaves

### **Employee Leave Dashboard**



## Request for Leave



### Reports

#### Employee Attendance

- 1. Date Wise Employee Attendance Current Month
- 2. Employee Wise Attendance Current Month
- 3. Monthly Employee Attendance Last Month
- 4. Monthly Employee Attendance Current Month
- 5. My Monthly Punching Details
- 6. My Previous Months Attendance
- 7. My Leave Balance
- 8. My Loss Of Pay
- 9. My Leave Details
- 10. Date Wise Absent Employee Current Month

#### MIS REPORT

- 1. All Employee Attendance Report
- 2. Employee Leave Details
- 3. Employee Leave Ba