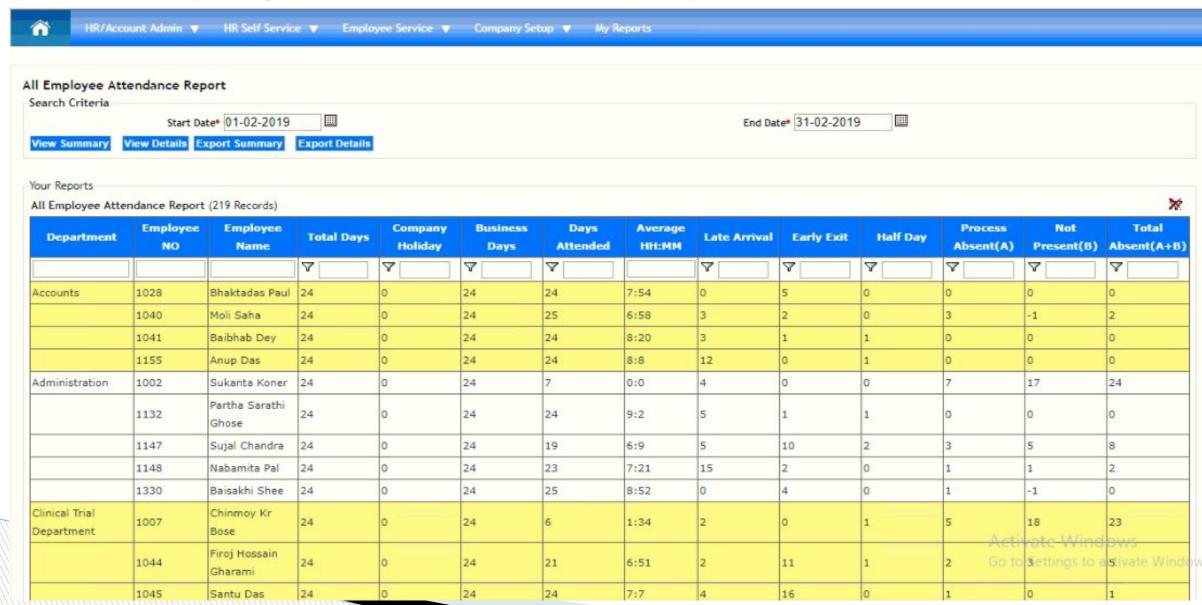

#### MIS REPORT

- 1. All Employee Attendance Report
- 2. Employee Leave Details
- 3. Employee Leave Balance
- 4. Employee Loss Of Pay
- 5. Employee Wise Attendance Report

Your Reports

Monthly Employee Attendance Last Month (219 Records)

## **Employee Leave Details**