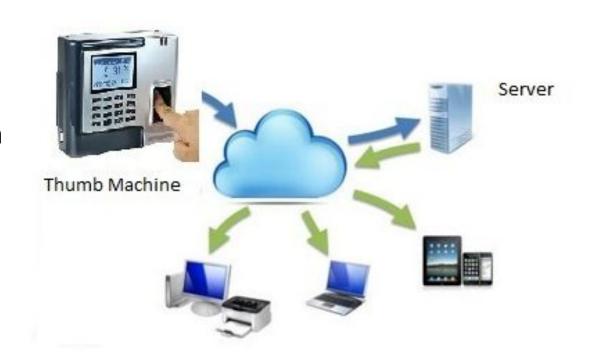

### **Software Setup**

- We ESSL Hardware Device
- We use e-Push Server From ESSL.
- We integrate our
   Attendance System and HR
   Payroll System with ESSL
   To generate customized
   Reports.