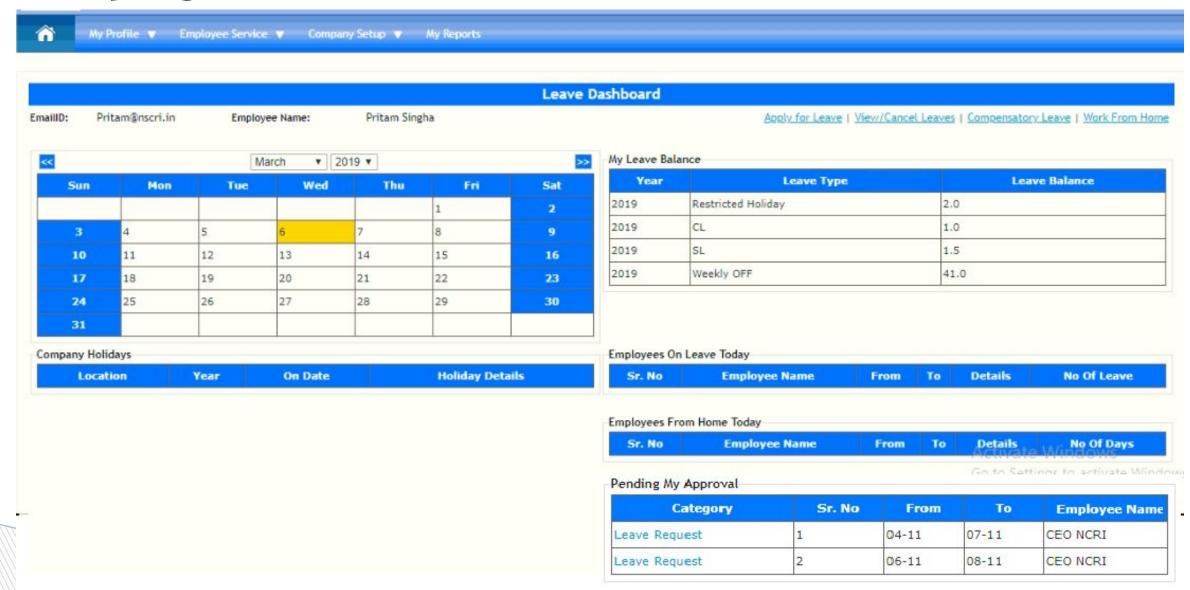

hift
- Process Punching Details for
  - Late Arrival
  - Early Exit
  - Half Day / Full Day Absent Calculation
  - Auto Deduct Leaves
- Employee Leave Dashboard
  - Leave Balance
  - Request Leave / Approve Leave
- MIS Reports





### KrisKo Software Product – High Level Details



### **Software Setup**

- We ESSL Hardware Device
- We use e-Push Server From ESSL.
- We integrate our
   Attendance System and HR
   Payroll System with ESSL
   To generate customized
   Reports.



## Features of e-Push Server - Employee Setup



### Features of e-Push Server - Upload Employee To Device



## Attendance System – Employee Setup



### **Company Leave Type Setup**



- Setup Leave
- Credit Employee Leave
- Process Monthly Punching Details
- Auto Deduct Leaves

### **Employee Leave Dashboard**



## Request for Leave



### Reports

#### Employee Attendance

- 1. Date Wise Employee Attendance Current Month
- 2. Employee Wise Attendance Current Month
- 3. Monthly Employee Attendance Last Month
- 4. Monthly Employee Attendance Current Month
- 5. My Monthly Punching Details
- 6. My Previous Months Attendance
- 7. My Leave Balance
- 8. My Loss Of Pay
- 9. My Leave Details
- 10. Date Wise Absent Employee Current Month

#### MIS REPORT

- 1. All Employee Attendance Report
- 2. Employee Leave Details
- 3. Employee Leave Balance
- 4. Employee Loss Of Pay
- 5. Employee Wise Attendance Report



Your Reports

Monthly Employee Attendance Last Month (219 Records)

| Employee NO | Employee Name          | Days Attended | Average HH:MM |
|-------------|------------------------|---------------|