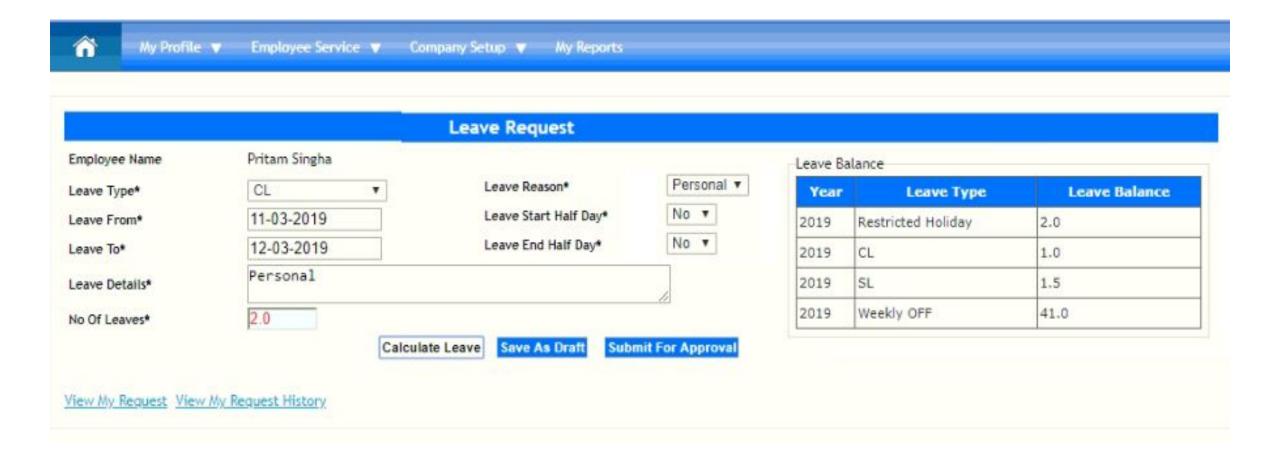

Details for
  - Late Arrival
  - Early Exit
  - Half Day / Full Day Absent Calculation
  - Auto Deduct Leaves
- Employee Leave Dashboard
  - Leave Balance
  - Request Leave / Approve Leave
- MIS Reports





### KrisKo Software Product – High Level Details



### **Software Setup**

- We ESSL Hardware Device
- We use e-Push Server From ESSL.
- We integrate our
   Attendance System and HR
   Payroll System with ESSL
   To generate customized
   Reports.



## Features of e-Push Server - Employee Setup



### Features of e-Push Server - Upload Employee To Device



## Attendance System – Employee Setup



### **Company Leave Type Setup**



- Setup Leave
- Credit Employee Leave
- Process Monthly Punching Details
- Auto Deduct Leaves

### **Employee Leave Dashboard**



## Request for Leave



### Reports

#### Employee Attendance

- 1. Date Wise Employee Attendance Current Month
- 2. Employee Wise Attendance Current Month
- 3. Monthly Employee Attendance Last Month
- 4. Monthly Employee Attendance Current Month
- 5. My Monthly Punching Details
- 6. My Previous Months Attendance
- 7. My Leave Balance
- 8. My Loss Of Pay
- 9. My Leave Details
- 10. Date Wise Absent Employee Current Month

#### MIS REPORT

- 1. All Employee Attendance Report
- 2. Employee Leave Details
- 3. Employee Leave Balance
- 4. Employee Loss Of Pay
- 5. Employee Wise Attendance Report



Your Reports

Monthly Employee Attendance Last Month (219 Records)

| Employee NO | Employee Name          | Days Attended | Average HH:MM |
|-------------|------------------------|---------------|---------------|
|